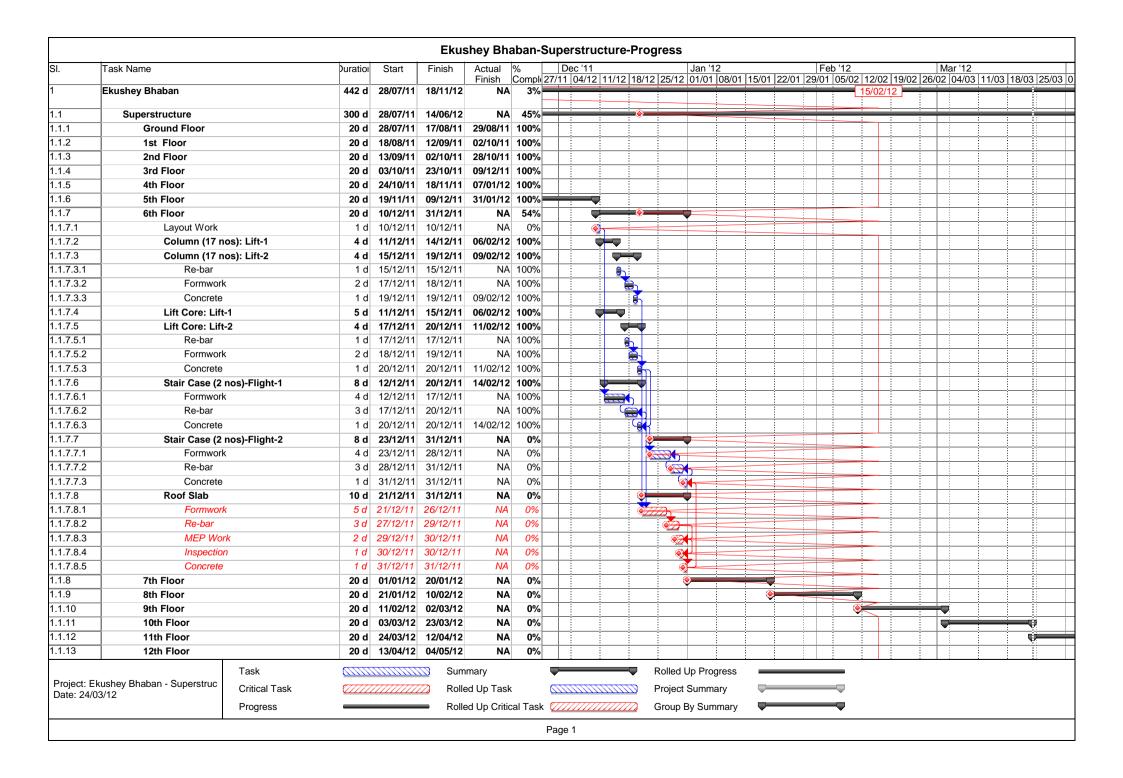

#### PROJECT SUMMARY AS ON: 15 FEB 2012

- Program is 56 days delayed from master program as on 14 Feb 2012, which is 3 days more than before.
- Manpower is slightly decreased than last week.