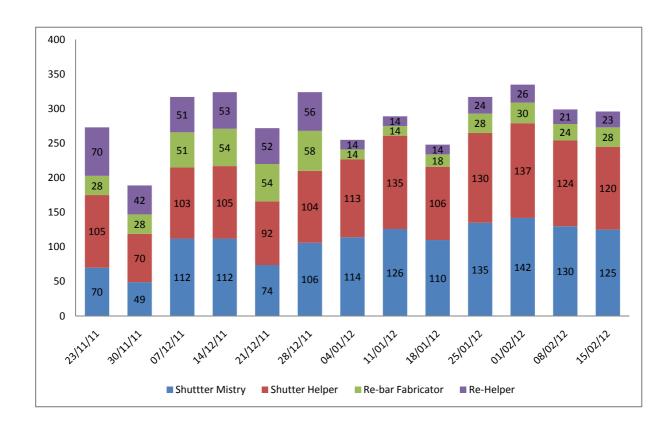

#### PROJECT SUMMARY AS ON: 15 FEB 2012

- Program is 56 days delayed from master program as on 14 Feb 2012, which is 3 days more than before.
- Manpower is slightly decreased than last week.