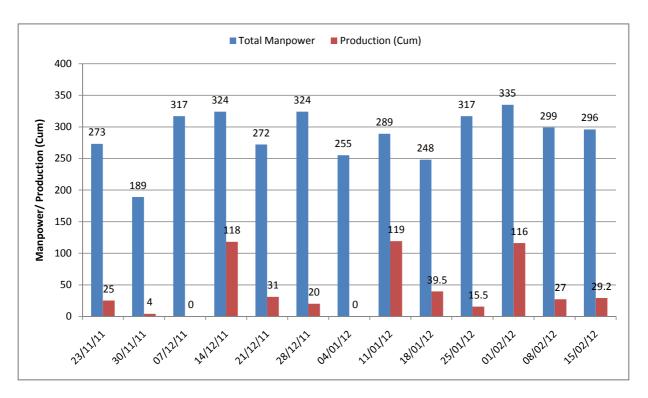

#### PROJECT SUMMARY AS ON: 15 FEB 2012

- Program is 56 days delayed from master program as on 14 Feb 2012, which is 3 days more than before.
- Manpower is slightly decreased than last week.