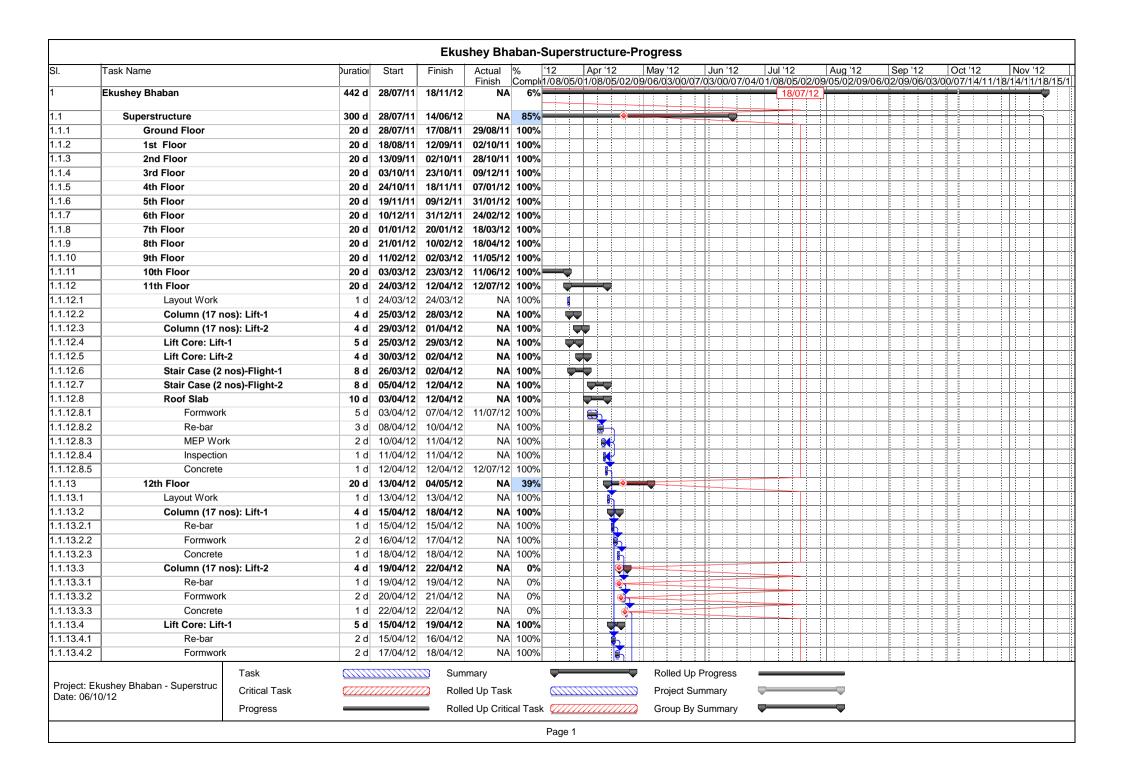

#### PROJECT SUMMARY AS ON: 18 JUL 2012

- Program is 91 days delayed from master program as on 18<sup>th</sup> JuL 2012. Still delay time is increasing and 11 days more lag in 10<sup>th</sup> floor roof slab casting. But it should be controlled.
- Still no signature by MEP in Work Inspection Request (WIR) before slab casting.
- Manpower is same as before.
- An incident was happened and a safety precaution was taken immediately to protect same incident in future.

### WEEEKLY CHECK-LIST FOR **PROGRAM** AS ON: 18-07-2012

| Name of Sub-Contractor: |                  | Sohel Enterprise          |                     |                    |                |  |
|-------------------------|------------------|---------------------------|---------------------|--------------------|----------------|--|
| WBS                     |                  |                           |                     |                    |                |  |
| Task Name               | 12 th floor slat | o and beam casting Com    | nolete              |                    |                |  |
| Schedule Finish         | 12/04/2012       | Actual Finish:            | 12/07/2012          | Time Lag:          | 91             |  |
| Causes of Delay         |                  |                           |                     |                    |                |  |
| WBS                     |                  |                           |                     |                    |                |  |
| Task Name               | 12 th Floor sla  | b & Beam Shuttering co    | mplete              |                    |                |  |
| Actual Start            |                  | Actual Finish:            | 11/07/2012          | Time Lag:          |                |  |
| Causes of Delay         |                  |                           | , , ,               | 0                  |                |  |
|                         |                  |                           |                     |                    |                |  |
| WBS                     |                  |                           |                     |                    |                |  |
| Task Name               |                  |                           |                     |                    |                |  |
| Actual Start            |                  | Actual Finish:            |                     | Time Lead/Lag:     |                |  |
| Causes of Delay         |                  |                           |                     |                    |                |  |
| WBS                     |                  |                           |                     |                    |                |  |
| Task Name               |                  |                           |                     |                    |                |  |
| Actual Start            |                  | Actual Finish:            |                     | Time Lead/Lag:     |                |  |
| Causes of Delay         |                  | Actual Fillish.           |                     | Time Lead/ Lag.    |                |  |
| Causes of Delay         |                  |                           |                     |                    |                |  |
| WBS                     |                  |                           |                     |                    |                |  |
| Task Name               |                  |                           |                     |                    |                |  |
| Actual Start            |                  | Actual Finish:            |                     | Time Lead/Lag:     |                |  |
| Causes of Delay         |                  |                           |                     |                    |                |  |
| Remarks: (Penalty       | / Award) to be   | filled by Project Incharg | e                   |                    |                |  |
|                         | , ,              |                           | ,                   |                    |                |  |
|                         |                  |                           |                     |                    |                |  |
|                         |                  |                           |                     |                    |                |  |
|                         |                  |                           |                     |                    |                |  |
|                         |                  |                           |                     |                    |                |  |
|                         |                  |                           |                     |                    |                |  |
|                         |                  |                           |                     |                    |                |  |
| C                       |                  |                           |                     |                    |                |  |
| Suuggestion/ Advi       | ce:              |                           |                     |                    |                |  |
| Slab casting is dela    | yed 91 days froi | m master program whic     | h is 11 days more d | elay from previous | s slab.        |  |
|                         |                  |                           |                     |                    | <br>Consultant |  |
|                         |                  |                           |                     |                    |                |  |
|                         |                  |                           |                     |                    |                |  |
|                         |                  |                           |                     |                    |                |  |
|                         |                  |                           |                     | -                  | Chief Engineer |  |
|                         |                  |                           |                     |                    | Chief Engineer |  |
|                         |                  |                           |                     |                    |                |  |
| Project Incharge        |                  | Chief Engineer            | _                   | Director           |                |  |