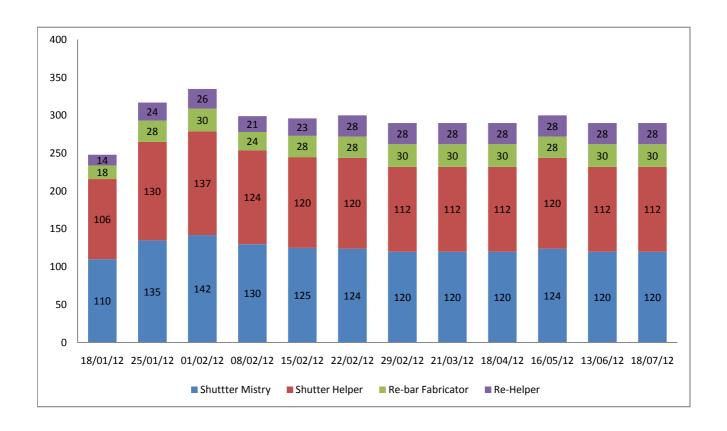

#### **MANPOWER HISTOGRAM**

# WEEEKLY CHECK-LIST FOR MANPOWER AS ON: 18-07-2012

| Name of Sub-Contractor:   |                    | Sohel Enterprise |                |  |  |  |
|---------------------------|--------------------|------------------|----------------|--|--|--|
|                           |                    | •                | ·              |  |  |  |
| Shuttering Work: Manpower | Required No.       | Present No.      | Remarks        |  |  |  |
|                           | Required No.       |                  | Remarks        |  |  |  |
| Shutter Mistry            |                    | 120              |                |  |  |  |
| Shutter Helper            |                    | 112              |                |  |  |  |
| Re-bar Work:              |                    |                  |                |  |  |  |
| Manpower                  | Required No.       | Present No.      | Remarks        |  |  |  |
| Re-bar Fabricator         |                    | 30               |                |  |  |  |
| Helper                    |                    | 28               |                |  |  |  |
| Concrete Work:            |                    |                  |                |  |  |  |
| Manpower                  | Required No.       | Present No.      | Remarks        |  |  |  |
| Mason                     |                    | 12               |                |  |  |  |
| Labour                    |                    |                  |                |  |  |  |
| Housekeeping              |                    |                  |                |  |  |  |
| Manpower                  | Required No.       | Present No.      | Remarks        |  |  |  |
| Labour                    |                    | 28               |                |  |  |  |
| Over All Remarks b        | y rioject ilicilar |                  | ume = 124.5 m3 |  |  |  |
|                           |                    |                  |                |  |  |  |
| Suggestion/ Advice        |                    |                  |                |  |  |  |
| Manpower is same          | as before.         |                  |                |  |  |  |
|                           |                    |                  | Consultan      |  |  |  |
|                           |                    |                  |                |  |  |  |
|                           |                    |                  |                |  |  |  |
|                           |                    |                  |                |  |  |  |
|                           |                    |                  |                |  |  |  |
|                           |                    |                  | Chief Enginee  |  |  |  |
|                           |                    |                  |                |  |  |  |
| Durational Liveli         | _                  | Chinff           | <del></del>    |  |  |  |
| Project Incharge          |                    | Chief Engineer   | Director       |  |  |  |