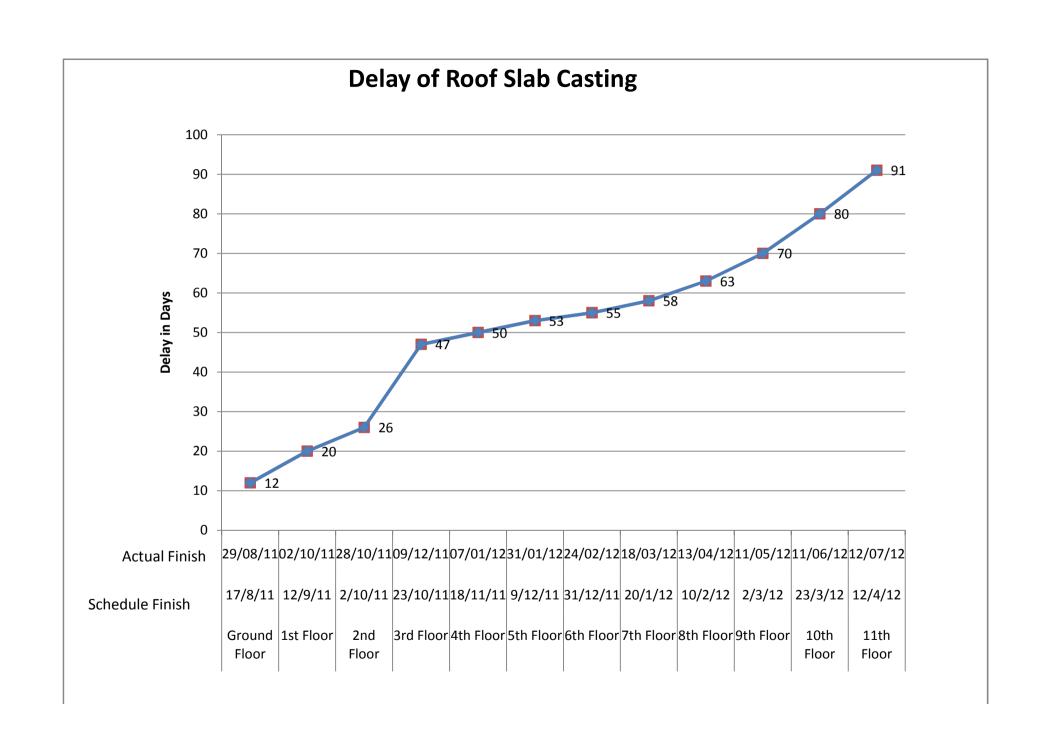

#### PROJECT SUMMARY AS ON: 18 JUL 2012

- Program is 91 days delayed from master program as on 18<sup>th</sup> JuL 2012. Still delay time is increasing and 11 days more lag in 10<sup>th</sup> floor roof slab casting. But it should be controlled.
- Still no signature by MEP in Work Inspection Request (WIR) before slab casting.
- Manpower is same as before.
- An incident was happened and a safety precaution was taken immediately to protect same incident in future.

### WEEEKLY CHECK-LIST FOR **PROGRAM** AS ON: 18-07-2012

| Name of Sub-Contractor: |                  | Sohel Enterprise          |                     |                    |                |  |
|-------------------------|------------------|---------------------------|---------------------|--------------------|----------------|--|
| WBS                     |                  |                           |                     |                    |                |  |
| Task Name               | 12 th floor slat | o and beam casting Com    | nolete              |                    |                |  |
| Schedule Finish         | 12/04/2012       | Actual Finish:            | 12/07/2012          | Time Lag:          | 91             |  |
| Causes of Delay         |                  |                           |                     |                    |                |  |
| WBS                     |                  |                           |                     |                    |                |  |
| Task Name               | 12 th Floor sla  | b & Beam Shuttering co    | mplete              |                    |                |  |
| Actual Start            |                  | Actual Finish:            | 11/07/2012          | Time Lag:          |                |  |
| Causes of Delay         |                  |                           | , , ,               | 0                  |                |  |
|                         |                  |                           |                     |                    |                |  |
| WBS                     |                  |                           |                     |                    |                |  |
| Task Name               |                  |                           |                     |                    |                |  |
| Actual Start            |                  | Actual Finish:            |                     | Time Lead/Lag:     |                |  |
| Causes of Delay         |                  |                           |                     |                    |                |  |
| WBS                     |                  |                           |                     |                    |                |  |
| Task Name               |                  |                           |                     |                    |                |  |
| Actual Start            |                  | Actual Finish:            |                     | Time Lead/Lag:     |                |  |
| Causes of Delay         |                  | Actual Fillish.           |                     | Time Lead/ Lag.    |                |  |
| Causes of Delay         |                  |                           |                     |                    |                |  |
| WBS                     |                  |                           |                     |                    |                |  |
| Task Name               |                  |                           |                     |                    |                |  |
| Actual Start            |                  | Actual Finish:            |                     | Time Lead/Lag:     |                |  |
| Causes of Delay         |                  |                           |                     |                    |                |  |
| Remarks: (Penalty       | / Award) to be   | filled by Project Incharg | e                   |                    |                |  |
|                         | , ,              |                           | ,                   |                    |                |  |
|                         |                  |                           |                     |                    |                |  |
|                         |                  |                           |                     |                    |                |  |
|                         |                  |                           |                     |                    |                |  |
|                         |                  |                           |                     |                    |                |  |
|                         |                  |                           |                     |                    |                |  |
|                         |                  |                           |                     |                    |                |  |
| C                       |                  |                           |                     |                    |                |  |
| Suuggestion/ Advi       | ce:              |                           |                     |                    |                |  |
| Slab casting is dela    | yed 91 days froi | m master program whic     | h is 11 days more d | elay from previous | s slab.        |  |
|                         |                  |                           |                     |                    | <br>Consultant |  |
|                         |                  |                           |                     |                    |                |  |
|                         |                  |                           |                     |                    |                |  |
|                         |                  |                           |                     |                    |                |  |
|                         |                  |                           |                     | -                  | Chief Engineer |  |
|                         |                  |                           |                     |                    | Chief Engineer |  |
|                         |                  |                           |                     |                    |                |  |
| Project Incharge        |                  | Chief Engineer            | _                   | Director           |                |  |