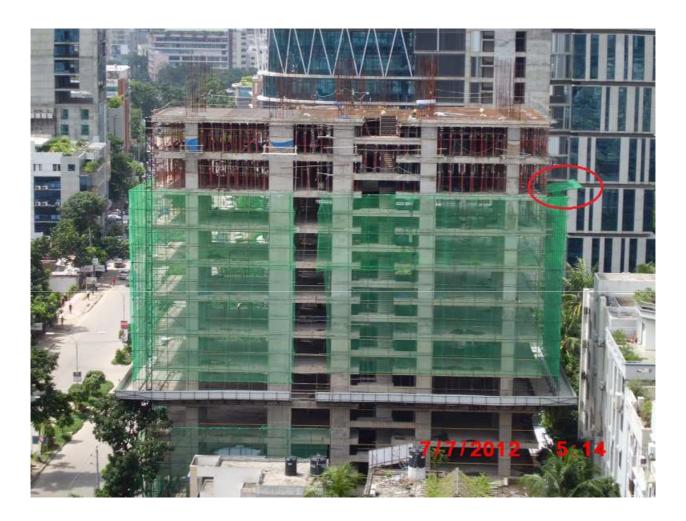

# **Construction Safety**

Taking precaution by extending net 6 feet beyond the existing safety net.