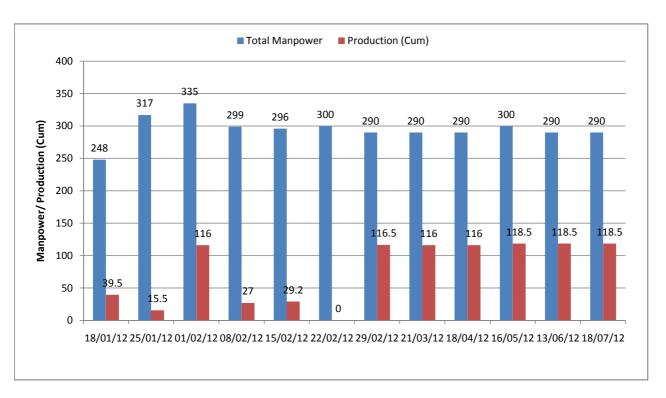

|                           |                    |                  |                |  |  |  |
|                           |                    |                  |                |  |  |  |
|                           |                    |                  |                |  |  |  |
|                           |                    |                  |                |  |  |  |
|                           |                    |                  | Chief Enginee  |  |  |  |
|                           |                    |                  |                |  |  |  |
| Durational Liveli         | _                  | Chinff           | <del></del>    |  |  |  |
| Project Incharge          |                    | Chief Engineer   | Director       |  |  |  |

#### **MANPOWER HISTOGRAM**