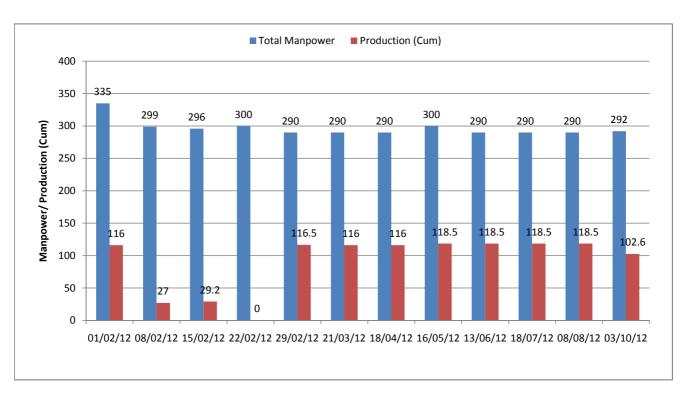

#### PROJECT SUMMARY AS ON: 03 OCT 2012

- Program is 126 days delayed from master program as on 03<sup>rd</sup> Oct 2012. Delay time is too much more from previous i.e. 32 days more lag in 12<sup>th</sup> floor roof slab casting. This is due to Eid Vacation. So Proper measure should be taken in next Eid Vacation.
- Still no signature by MEP in Work Inspection Request (WIR) before slab casting.
- Safety Tool Box Meeting Notice, Picture and Hazards (in draft form) are attached.
- Manpower is slightly increased.