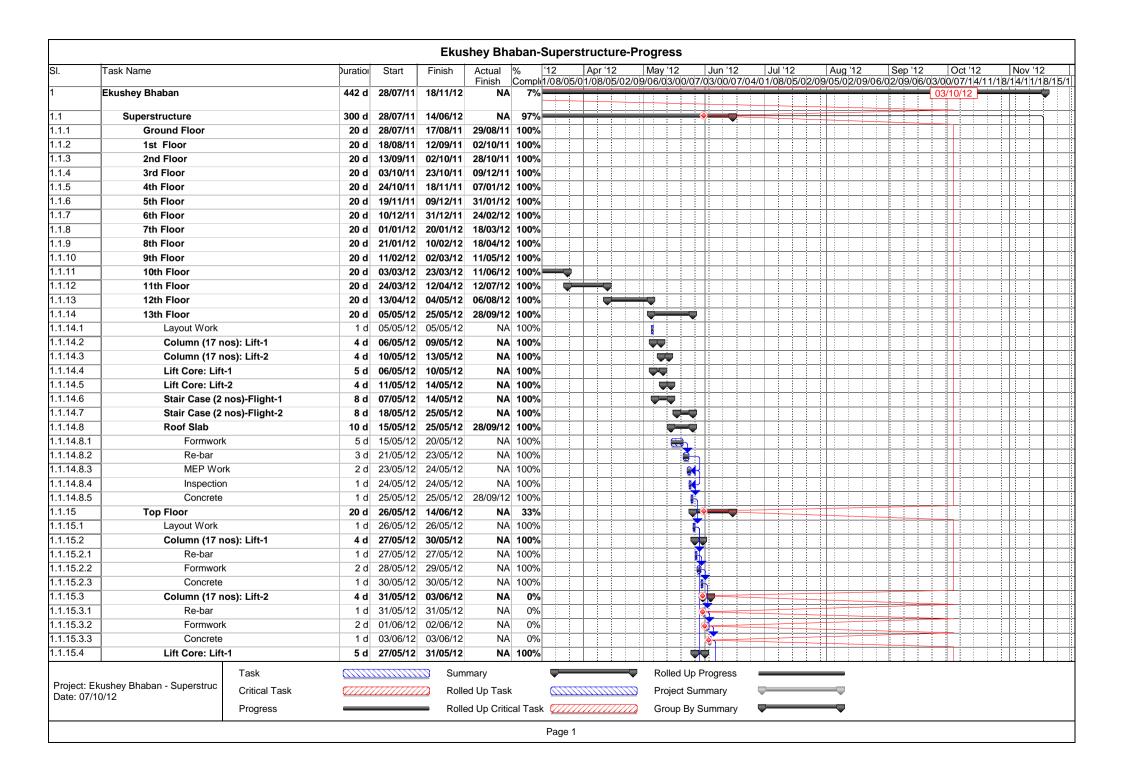

#### PROJECT SUMMARY AS ON: 03 OCT 2012

- Program is 126 days delayed from master program as on 03<sup>rd</sup> Oct 2012. Delay time is too much more from previous i.e. 32 days more lag in 12<sup>th</sup> floor roof slab casting. This is due to Eid Vacation. So Proper measure should be taken in next Eid Vacation.
- Still no signature by MEP in Work Inspection Request (WIR) before slab casting.
- Safety Tool Box Meeting Notice, Picture and Hazards (in draft form) are attached.
- Manpower is slightly increased.

## WEEEKLY CHECK-LIST FOR **PROGRAM** AS ON: 03-10-2012

| Name of Sub-Contractor:         |                 |                               | Sohel Enter       | prise               |                |
|---------------------------------|-----------------|-------------------------------|-------------------|---------------------|----------------|
| WBS                             | 1.1.14.8.5      |                               |                   |                     |                |
| Task Name                       | _               | <br>of slab and beam casting  | Complete          |                     |                |
| Schedule Finish                 | 25/05/2012      |                               | 28/09/2012        | Time Lag:           | 126            |
| Causes of Delay                 | Eid Vacation    | Actual Fillish.               | 20/03/2012        | Time Lag.           | 120            |
| WBS                             | 1.1.14.8.1      | ]                             |                   |                     |                |
| Task Name                       |                 | ı<br>of slab & Beam Shutteriı | ng complete       |                     |                |
| Actual Start                    | 13 (111100110   | Actual Finish:                | 28/09/2012        | Time Lag:           |                |
| Causes of Delay                 |                 |                               |                   |                     |                |
| WBS                             |                 | 1                             |                   |                     |                |
| Task Name                       |                 |                               |                   |                     |                |
| Actual Start                    |                 | Actual Finish:                |                   | Time Lead/Lag:      |                |
| Causes of Delay                 |                 | 7101001111110111              | <u> </u>          | 111110 2000/ 2001   |                |
| WBS                             | 1               | 1                             |                   |                     |                |
| Task Name                       |                 |                               |                   |                     |                |
| Actual Start                    |                 | Actual Finish:                |                   | Time Lead/Lag:      |                |
| Causes of Delay                 |                 | Actual Fillish.               |                   | Tittle Leau/Lag.    |                |
| Causes of Delay                 |                 |                               |                   |                     |                |
| WBS                             |                 |                               |                   |                     |                |
| Task Name                       |                 |                               |                   |                     |                |
| Actual Start                    |                 | Actual Finish:                |                   | Time Lead/Lag:      |                |
| Causes of Delay                 |                 |                               |                   |                     |                |
| Remarks: (Penalty               | y/ Award) to be | filled by Project Incharg     | ge                |                     |                |
|                                 |                 |                               |                   |                     |                |
|                                 |                 |                               |                   |                     |                |
|                                 |                 |                               |                   |                     |                |
| Suuggestion/ Adv                | vice:           |                               |                   |                     |                |
| Total 126 days del<br>Vacation. | lay from master | program which is 32 day       | s more delay than | previous slab. This | is due to Eid  |
|                                 |                 |                               |                   |                     | Consultant     |
|                                 |                 |                               |                   |                     |                |
|                                 |                 |                               |                   |                     |                |
|                                 |                 |                               |                   | _                   | Chief Engineer |
|                                 |                 |                               |                   |                     |                |
| Project Incharge                | <u> </u>        | Chief Engineer                | -                 | Director            |                |
| rioject incharge                |                 | Chier Engineer                |                   | שוופכנטו            |                |