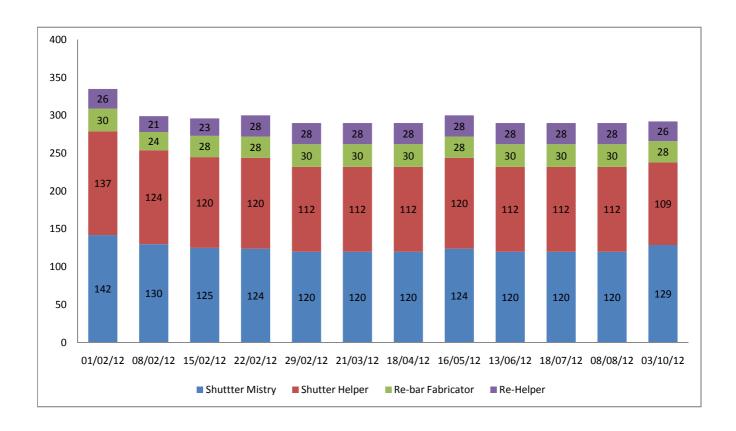

#### PROJECT SUMMARY AS ON: 03 OCT 2012

- Program is 126 days delayed from master program as on 03<sup>rd</sup> Oct 2012. Delay time is too much more from previous i.e. 32 days more lag in 12<sup>th</sup> floor roof slab casting. This is due to Eid Vacation. So Proper measure should be taken in next Eid Vacation.
- Still no signature by MEP in Work Inspection Request (WIR) before slab casting.
- Safety Tool Box Meeting Notice, Picture and Hazards (in draft form) are attached.
- Manpower is slightly increased.