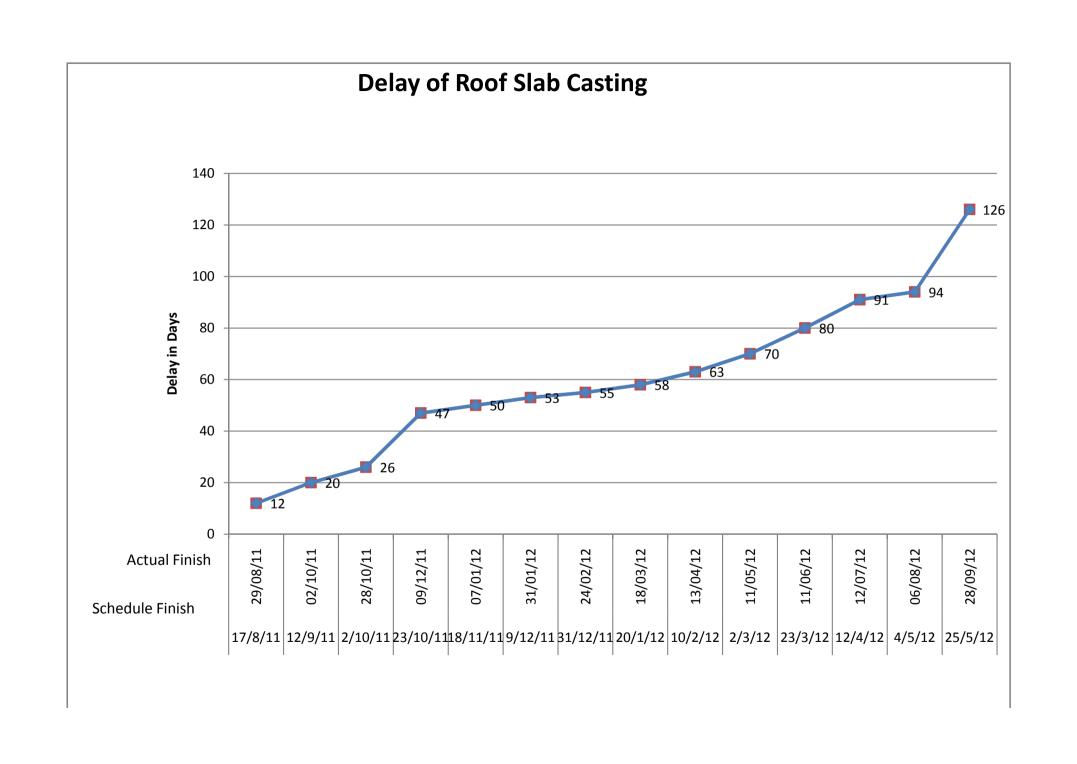

#### PROJECT SUMMARY AS ON: 03 OCT 2012

- Program is 126 days delayed from master program as on 03<sup>rd</sup> Oct 2012. Delay time is too much more from previous i.e. 32 days more lag in 12<sup>th</sup> floor roof slab casting. This is due to Eid Vacation. So Proper measure should be taken in next Eid Vacation.
- Still no signature by MEP in Work Inspection Request (WIR) before slab casting.
- Safety Tool Box Meeting Notice, Picture and Hazards (in draft form) are attached.
- Manpower is slightly increased.

## WEEEKLY CHECK-LIST FOR **PROGRAM** AS ON: 03-10-2012

| Name of Sub-Contractor:         |                 |                               | Sohel Enter       | prise               |                |
|---------------------------------|-----------------|-------------------------------|-------------------|---------------------|----------------|
| WBS                             | 1.1.14.8.5      |                               |                   |                     |                |
| Task Name                       | _               | <br>of slab and beam casting  | Complete          |                     |                |
| Schedule Finish                 | 25/05/2012      |                               | 28/09/2012        | Time Lag:           | 126            |
| Causes of Delay                 | Eid Vacation    | Actual Fillish.               | 20/03/2012        | Time Lag.           | 120            |
| WBS                             | 1.1.14.8.1      | ]                             |                   |                     |                |
| Task Name                       |                 | ı<br>of slab & Beam Shutteriı | ng complete       |                     |                |
| Actual Start                    | 13 (111100110   | Actual Finish:                | 28/09/2012        | Time Lag:           |                |
| Causes of Delay                 |                 |                               |                   |                     |                |
| WBS                             |                 | 1                             |                   |                     |                |
| Task Name                       |                 |                               |                   |                     |                |
| Actual Start                    |                 | Actual Finish:                |                   | Time Lead/Lag:      |                |
| Causes of Delay                 |                 | 7101001111110111              | <u> </u>          | 111110 2000/ 2001   |                |
| WBS                             | 1               | 1                             |                   |                     |                |
| Task Name                       |                 |                               |                   |                     |                |
| Actual Start                    |                 | Actual Finish:                |                   | Time Lead/Lag:      |                |
| Causes of Delay                 |                 | Actual Fillish.               |                   | Tittle Leau/Lag.    |                |
| Causes of Delay                 |                 |                               |                   |                     |                |
| WBS                             |                 |                               |                   |                     |                |
| Task Name                       |                 |                               |                   |                     |                |
| Actual Start                    |                 | Actual Finish:                |                   | Time Lead/Lag:      |                |
| Causes of Delay                 |                 |                               |                   |                     |                |
| Remarks: (Penalty               | y/ Award) to be | filled by Project Incharg     | ge                |                     |                |
|                                 |                 |                               |                   |                     |                |
|                                 |                 |                               |                   |                     |                |
|                                 |                 |                               |                   |                     |                |
| Suuggestion/ Adv                | vice:           |                               |                   |                     |                |
| Total 126 days del<br>Vacation. | lay from master | program which is 32 day       | s more delay than | previous slab. This | is due to Eid  |
|                                 |                 |                               |                   |                     | Consultant     |
|                                 |                 |                               |                   |                     |                |
|                                 |                 |                               |                   |                     |                |
|                                 |                 |                               |                   | _                   | Chief Engineer |
|                                 |                 |                               |                   |                     |                |
| Project Incharge                | <u> </u>        | Chief Engineer                | -                 | Director            |                |
| rioject incharge                |                 | Chier Engineer                |                   | שוופכנטו            |                |